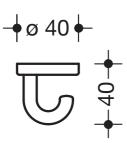

## Coat hook 477.90.040

- · half-round bend cylindrical hook
- · for screwing on from underneath
- $\cdot$  for hanging up towels and other pieces of clothing and other utensils
- · diameter rose 40 mm
- · 40 mm high
- made of high-quality polyamide according to HEWI colour chart

## Dimensions in mm

Technical information subject to alteration, 19th March 2020HEWI Heinrich Wilke GmbHTelefon: +49 5691Postfach 1260Telefax: +49 5691D-34442 Bad Arolseninternational@hew

Telefon: +49 5691 82-366 Telefax: +49 5691 82-99366 international@hewi.com www.hewi.com