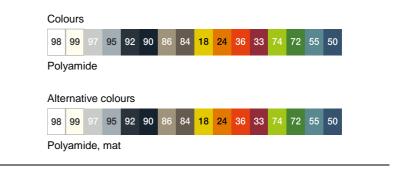

## Coat hook 477.90.040

- · half-round bend cylindrical hook
- · for screwing on from underneath
- $\cdot$  for hanging up towels and other pieces of clothing and other utensils
- · diameter rose 40 mm
- · 40 mm high
- made of high-quality polyamide according to HEWI colour chart